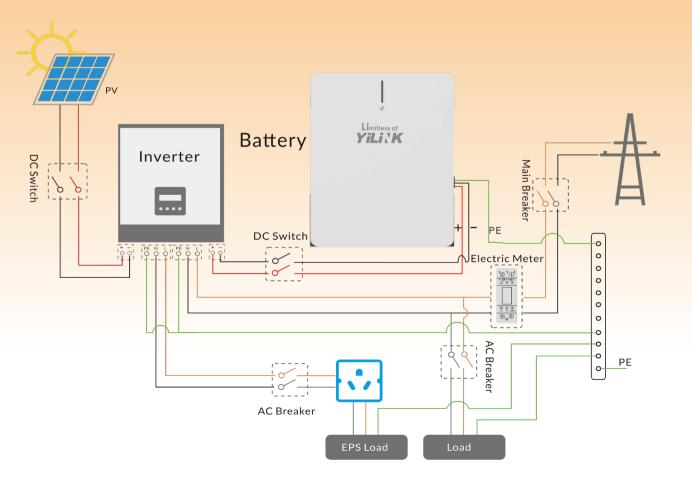

## **User Friendly**

- Parallel capability up to 15 units, meeting different site energy requirements
- Excellent inverter communication compatibility:
   Deye, Growatt, Sol-Ark, SunSynk, Victron, Voltronic, Goodwe, Luxpower, Sofar, SMA, Schneider, Solis, TBB, INVT, etc
- PC Monitoring and optional WiFi remote monitoring & commissioning
- Wall-mounted, floor-standing, and rack-mounted installations supported
- International CLASS 9 dangerous goods packing certifications
- High energy density with light-weight
- Full set of matched accessories supported